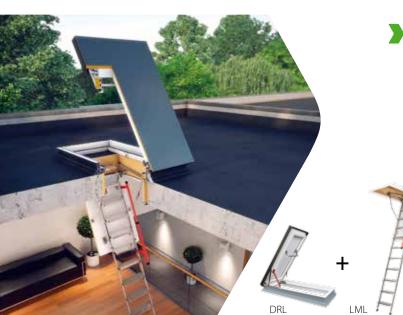

## FLAT ROOF ACCESS SKYLIGHT DRF

- Energy-efficient design using DU6 triple-pane glazing and insulated, multi-chamber PVC frame to achieve low U-value=0.13 BTU/hf²F.
- Safe and convenient access to a flat roof. Specially-designed hinges and a gas springs keep the window open at 80 degrees.
- An anti-slip coating covers the exterior of the window for safe access to the flat roof.
- Excellent soundproofing performance
- Flat glass is impact resistant for durability.
- Window can be fitted with internal and external blinds to ensure shade and protect interiors from overheating.

## ROOF HATCH DRL

- Energy-efficient design with insulated door and frame delivers U factor = 0.12 BTU/h°ft2°F
- Available sizes can be combined with FAKRO attic ladders for invisible access to the flat roof.
- Insulated, multi-chamber, PVC frame with a high-performance seal ensure the hatch is suitable for energy-efficient projects in a variety of climates.
- Gas spring-assisted opening stays open at 80 degrees.
- An anti-slip surface covers the base for safe access to the flat roof.