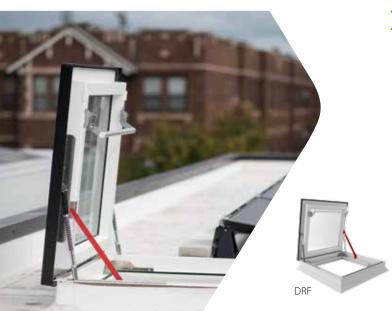

## FLAT ROOF ACCESS SKYLIGHT DRF

- Energy-efficient design using DU6 triple-pane glazing and insulated, multi-chamber PVC frame to achieve low U-value=0.13 BTU/hf²F.
- Safe and convenient access to a flat roof. Specially-designed hinges and a gas springs keep the window open at 80 degrees.
- An anti-slip coating covers the exterior of the window for safe access to the flat roof.
- Excellent soundproofing performance
- Flat glass is impact resistant for durability.
- Window can be fitted with internal and external blinds to ensure shade and protect interiors from overheating.