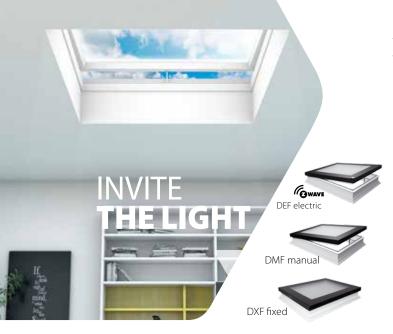

## FLAT ROOF WINDOWS TYPE F

- An abundance of natural light. The window's profile have a secure glazing area that is up to 16% greater than those of competitors.
- The frame of the flat roof window is constructed from multi-chamber PVC profiles filled with insulating material.
- The external glass is laminated reflecting the sun rays while the internal pane is antiburglary Class P2A.
- In addition to standard sizes, the type F window is available in custom sizes (from 24"x24" to 48"x87") to suit may retrofits.
- High energy-efficient DU6 triple-pane glazing (U-value=0.12 BTU/hf'F) and DU8 quadruple-pane glazing (U-value=0.11 BTU/hf'F) to choose from.
- Windows can be fitted with internal and external blinds to ensure shade and protect interiors from overheating.