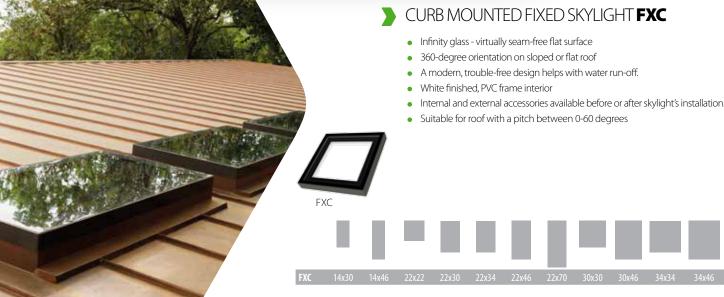

## CURB MOUNTED FIXED SKYLIGHT FXC

- Infinity glass virtually seam-free flat surface
- 360-degree orientation on sloped or flat roof
- A modern, trouble-free design helps with water run-off.
- White finished, PVC frame interior
- Internal and external accessories available before or after skylight's installation.
- Suitable for roof with a pitch between 0-60 degrees