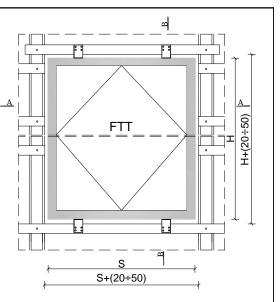

## FTT U8 THERMO - DIMENSIONS

| Window   | B [in] | B [mm] | L [in] | L [mm] |          |     | Rough | opening | <u> </u>  |        |  |
|----------|--------|--------|--------|--------|----------|-----|-------|---------|-----------|--------|--|
| size[in] | - []   | _ []   | - []   |        | W [in]   | W [ | mm]   | R [in]  |           | R [mm] |  |
| 30x46    | 30 1/4 | 777    | 46 ½   | 1180   | 32 1/4   | 817 |       | 48      |           | 1220   |  |
| 30x55    | 30 1/4 | 777    | 55     | 1400   | 32 1/4   | 8   | 17    | 56 1/2  |           | 1440   |  |
|          |        |        |        |        | FTT U8 E |     | BV-AT | SE      | AMED SHEE |        |  |