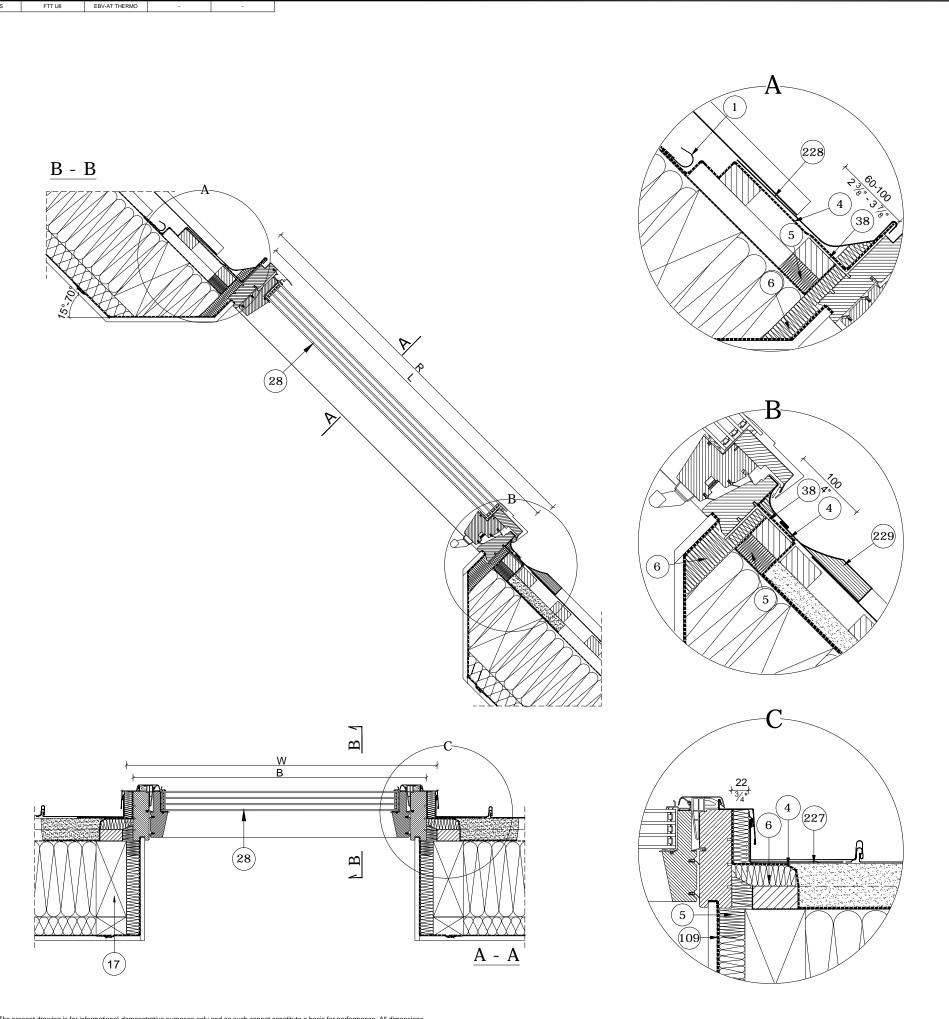

## SEAMED SHEET

- 1-Water draining gutter FAKRO
  4-XDP FAKRO vapour permeable collar
  5-Tress made of sheep wool FAKRO (XDP)
  6-Blocks made of sheep wool FAKRO (XDP)
  17-Rafter
  28-FTT FAKRO pivot window
  38-Installation bracket
  57-Vertical joining gutter FAKRO
  109-XDS air-tight flashing FAKRO
  227-EBV-AT THERMO flashing side element FAKRO
  228-EBV-AT THERMO flashing upper element FAKRO
  229-EBV-AT THERMO flashing lower element FAKRO

Vertical and horizontal cross-section: FTT U8 roof window with EBV-AT THERMO flashing for flat tiled roofs (SEAMED SHEET)

| FTT U       | 8  | Е         | BV-AT | SEAMED SHEET |                  |   |  |  |
|-------------|----|-----------|-------|--------------|------------------|---|--|--|
| 15° - 70°   |    | 15° - 90° |       | _            |                  | / |  |  |
| FORMA<br>A3 | T: |           | O/1:5 | (            | DATE:<br>02.2021 |   |  |  |