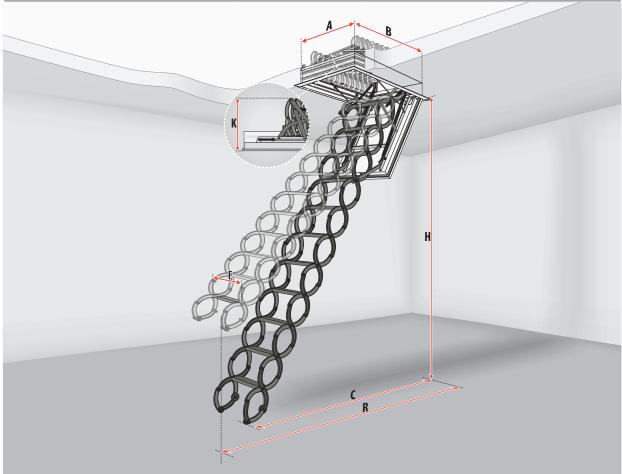

#### VII.DETAILED DIMENSIONS

| LSF                                     |              | 22x47          | 25x47     | 2 steps<br>removed |                                           | 1 step removed |        | standard<br>lenght of ladder<br>(10 steps) |        | 1 additional<br>step |       |  |
|-----------------------------------------|--------------|----------------|-----------|--------------------|-------------------------------------------|----------------|--------|--------------------------------------------|--------|----------------------|-------|--|
| Ceiling height                          | Н            | 9'1⁄4" -       |           | 7'10½″             | 8'2¾″                                     | 8'2¾″          | 9'1⁄4″ | 9'¼″                                       | 9'10″  | 9'10″                | 10'6″ |  |
| Rough opening                           | AxB          | 22½″x47″       | 25″x47″   |                    |                                           |                |        |                                            |        |                      |       |  |
| Outside frame dimensions                |              | 22″x46%″       | 24½″x46%″ |                    |                                           |                |        |                                            |        |                      |       |  |
| Outside frame dimensions including trim |              | 24½″x49″       | 27"x49"   |                    | Ladder dimensions are equal to all sizes. |                |        |                                            |        |                      |       |  |
| Internal dimensions                     |              | 20″x45¼″       | 22½″x45¼″ |                    |                                           |                |        |                                            |        |                      |       |  |
| Projection                              | R 80¾" - 70" |                | ′-70″     | 59″                | 57″                                       | 741/8″         | 62¼″   | 80¾″                                       | 70″    | 85″                  | 76″   |  |
| Landing space                           | С            | 687/8″ - 495/8 |           | 43¾″               | 39¼″                                      | 63″            | 41¾″   | 68%″                                       | 495⁄8″ | 74¾″                 | 58%″  |  |
| Folded ladder height                    | Κ            | 17             | 3⁄4″      |                    |                                           |                |        |                                            |        |                      |       |  |
| Frame height                            |              | 5½″            |           |                    |                                           |                |        |                                            |        |                      |       |  |
| Step length                             |              | 11%″           | 12%″      |                    |                                           |                |        |                                            |        |                      |       |  |
| Step width                              |              | 31⁄8″          |           |                    |                                           |                |        |                                            |        |                      |       |  |
| Possibility of adding additional steps  |              | LSS-30         | LSS-32    |                    |                                           |                |        |                                            |        |                      |       |  |