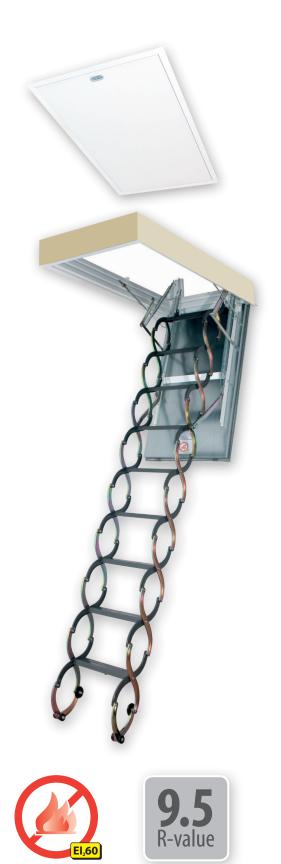

# I. APPLICATION

**LSF** is an fire rated scissor attic ladder designed to provide safe and easy access to non-inhabited spaces. It eliminates a need for installing more expensive and space consuming staircases. Fire rated scissors metal model **LSF** for building codes require fire protections.

#### **II. STRUCTURE**

| No. | Element              | Description                                                                                                                  |
|-----|----------------------|------------------------------------------------------------------------------------------------------------------------------|
| 1   | Hatch                | insulated, fire-resistant white hatch thickness: 21%".<br>thermal insulation thickness: 11%".<br>hatch equipped with a lock. |
| 2   | Frame                | metal ladder box with metal trim and quick-instal-<br>lation brackets included.<br>height: 5½"                               |
| 3   | Ladder               | metal scissor ladder                                                                                                         |
| 4   | Steps                | metal, equipped with anti-slip profile.<br>step width: 3½"<br>length: 111%", 125%",                                          |
| 5   | Standard Accessories | control rod for opening the hatch                                                                                            |

### **IV. TECHNICAL PARAMETERS**

Maximum loading300 lbsFire RatedEI2 = 60 min