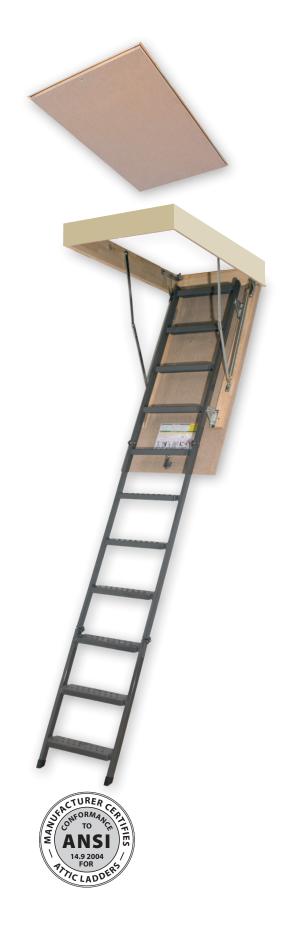

## I. APPLICATION

**OWM** is an insulated folding attic ladder designed to provide safe and easy access to non-inhabited spaces. It eliminates a need for installing more expensive and space consuming staircases. **OWM** is a basic metal model for barns, projects with limited insulation requirements.

| II. STRUCTURE |                      |                                                                                                   |  |  |  |  |  |  |
|---------------|----------------------|---------------------------------------------------------------------------------------------------|--|--|--|--|--|--|
| No.           | Element              | Description                                                                                       |  |  |  |  |  |  |
| 1             | Hatch                | non — insulated, particle board - beige<br>thickness: 兆".<br>hatch equipped with a lock and hook. |  |  |  |  |  |  |
| 2             | Frame                | pinewood.<br>height: 4½"                                                                          |  |  |  |  |  |  |
| 3             | Ladder               | metal<br>ladder width: 15"<br>distance between treads: 9%".                                       |  |  |  |  |  |  |
| 4             | Steps                | metal, equipped with anti-slip profile.<br>tread width: 3%"<br>length: 13%"                       |  |  |  |  |  |  |
| 5             | Standard Accessories | control rod for opening the hatch, palstic ends.                                                  |  |  |  |  |  |  |