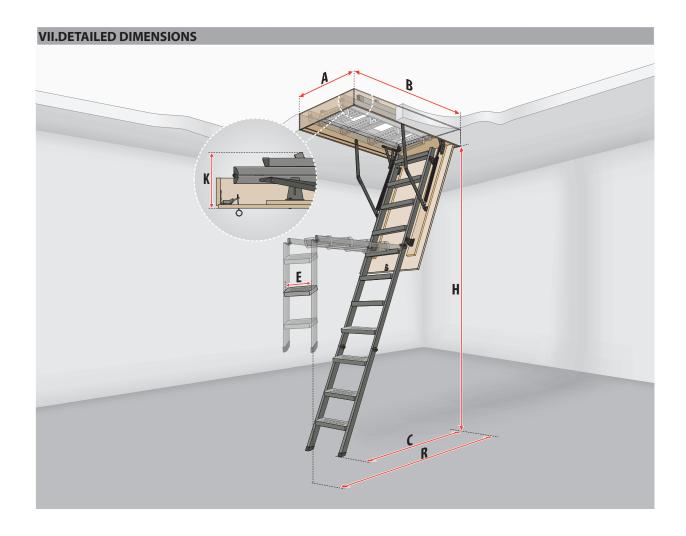

| III. DIMENSIONS |               |               |  |  |  |  |
|-----------------|---------------|---------------|--|--|--|--|
| No.             | Rough Opening | Room height   |  |  |  |  |
| 1               | 22"x 47"      | 7′2″ - 8′11″  |  |  |  |  |
| 2               | 25" x 47"     | / 2 - 8   1   |  |  |  |  |
| 3               | 22 "x 54"     |               |  |  |  |  |
| 4               | 25" x 54"     | 7′11″ - 10′1″ |  |  |  |  |
| 5               | 30"x 54"      |               |  |  |  |  |

|                          | П |              |            |               |           |           |
|--------------------------|---|--------------|------------|---------------|-----------|-----------|
| OWM                      |   | 22x47        | 25x47      | 22x54         | 25x54     | 30x54     |
| Ceiling height           | Н | 7'2" - 8'11" |            | 7'11" – 10'1" |           |           |
| Rough opening            |   | 22½"x47"     | 25"x47"    | 22½"x54"      | 25"x54"   | 30"x54"   |
| Outside frame dimensions |   | 22"x465/8"   | 24½"x465%" | 22"x53½"      | 24½"x53½" | 29½"x53½" |
| Internal dimensions      |   | 20½"x44%"    | 23"x44%"   | 20½"x51¾"     | 23"x51¾"  | 28½"x51¾" |
| Projection               |   | 66½"         |            | 74½"          |           |           |
| Landing space            |   | 58½"         |            | 64"           |           |           |
| Folded ladder height     |   | 91/2"        |            |               |           |           |
| Frame height             |   | 4½"          |            |               |           |           |