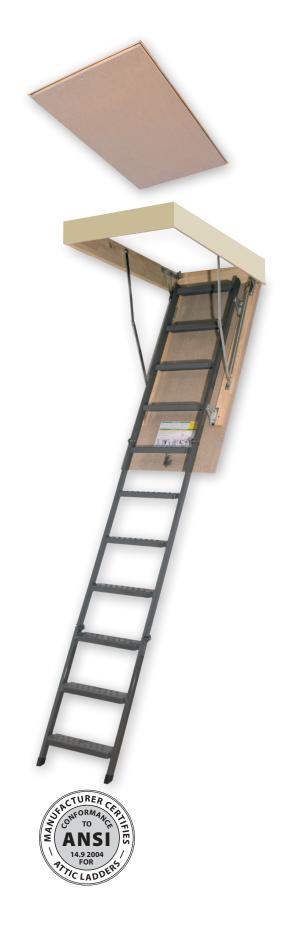

## I. APPLICATION

**OWM** is an insulated folding attic ladder designed to provide safe and easy access to non-inhabited spaces. It eliminates a need for installing more expensive and space consuming staircases. **OWM** is a basic metal model for barns, projects with limited insulation requirements.

| II. STRUCTURE |                      |                                                                                             |  |  |  |  |  |  |
|---------------|----------------------|---------------------------------------------------------------------------------------------|--|--|--|--|--|--|
| No.           | Element              | Description                                                                                 |  |  |  |  |  |  |
| 1             | Hatch                | non — insulated, particle board - beige thickness: %". hatch equipped with a lock and hook. |  |  |  |  |  |  |
| 2             | Frame                | pinewood.<br>height: 4½"                                                                    |  |  |  |  |  |  |
| 3             | Ladder               | metal<br>ladder width: 15"<br>distance between treads: 97%".                                |  |  |  |  |  |  |
| 4             | Steps                | metal, equipped with anti-slip profile.<br>tread width: 31/8"<br>length: 131/4"             |  |  |  |  |  |  |
| 5             | Standard Accessories | control rod for opening the hatch, palstic ends.                                            |  |  |  |  |  |  |