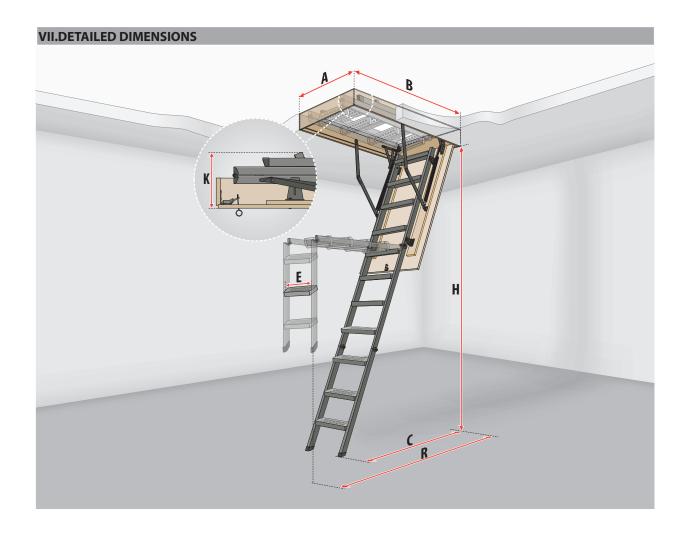

|                          | П |              |           |               |           |           |
|--------------------------|---|--------------|-----------|---------------|-----------|-----------|
| оwм                      |   | 22x47        | 25x47     | 22x54         | 25x54     | 30x54     |
| Ceiling height           | Н | 7'2" - 8'11" |           | 7'11" — 10'1" |           |           |
| Rough opening            |   | 22½"x47"     | 25"x47"   | 22½"x54"      | 25"x54"   | 30"x54"   |
| Outside frame dimensions |   | 22"x465/8"   | 24½"x46%" | 22"x53½"      | 24½"x53½" | 29½"x53½" |
| Internal dimensions      |   | 20½"x44%"    | 23"x44%"  | 20½"x51¾"     | 23"x51¾"  | 28½"x51¾" |
| Projection               |   | 66½"         |           | 74½"          |           |           |
| Landing space            |   | 58½"         |           | 64"           |           |           |
| Folded ladder height K   |   | 91/2"        |           |               |           |           |
| Frame height             |   | 41/2"        |           |               |           |           |