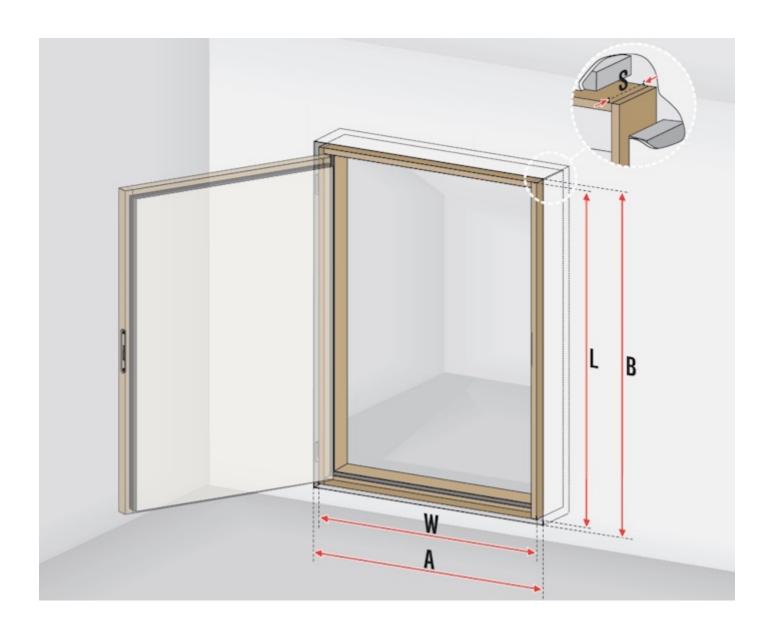

## Frame (dimensions)

| Frame material                 | pinewood |
|--------------------------------|----------|
| Frame depth [inch]             | 3 9/16"  |
| Frame element thickness [inch] | 1 1/16"  |
| Number of seals [pcs.]         | 2        |

#### Frame size

| SKU    | Size    | L - Outside frame dimension - height [inch] | W - Outside frame dimension - width [inch] | Inside frame dimension - height [inch] | Inside frame dimension - width [inch] |
|--------|---------|---------------------------------------------|--------------------------------------------|----------------------------------------|---------------------------------------|
| 869485 | 21"x31" | 31                                          | 21                                         | 29                                     | 19                                    |
| 869486 | 27"x35" | 35                                          | 27                                         | 33                                     | 25                                    |
| 869487 | 27"x43" | 43                                          | 27                                         | 41                                     | 25                                    |