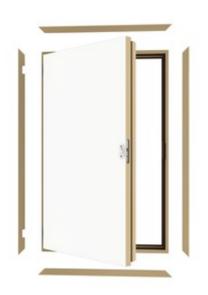

# **DWF 60 L8B**

SCH / DW / DWF

The FAKRO DWF60 fire-rated knee wall door provides safe access to non-livable spaces with EI1/EI2 60 fire resistance. It features a removable handle that can stay in the door or be removed after use. The door is equipped with three seals: a perimeter gasket, a compression seal for airtight closure, and an intumescent seal that expands during fire to block air and smoke. The construction includes a pinewood frame, mineral wool insulation (3 1/8"), and a white HDF panel, ensuring durability and energy efficiency. Fully assembled, it supports universal left or right swing installation.

### **Functionality**

| Installation method          | <ul><li>completely assembled;</li><li>universal fit, left or right swing;</li></ul> |
|------------------------------|-------------------------------------------------------------------------------------|
| Fire-resistance [minutes]    | EI1/EI2 60                                                                          |
| Fire resistance              | Yes                                                                                 |
| Thermal insulation [R-value] | 12                                                                                  |
| Equipment                    | • trim;<br>• handle;                                                                |