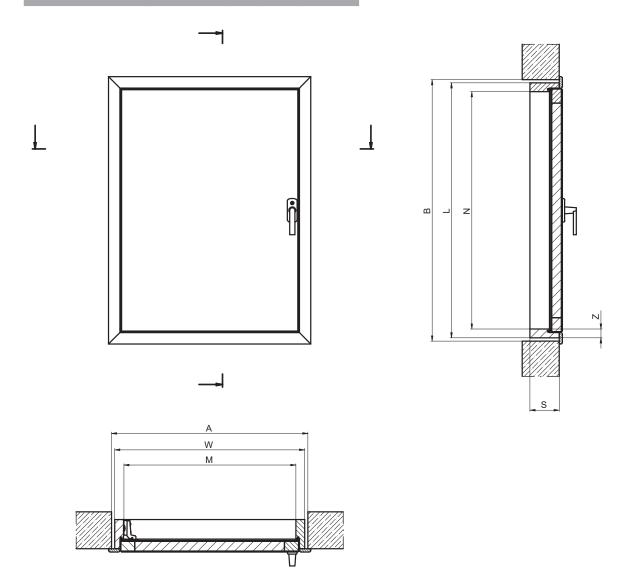

### VI. DETAILED DIMENSIONS

| DWK KNEE WALL ACCESS DOOR                      |  | 21" x 31"   | 27" x 35"   | 27" x 43"   |
|------------------------------------------------|--|-------------|-------------|-------------|
| Rough opening [in]                             |  | 21 ½ x 31 ¼ | 27 ½ x 35 ¼ | 27 ½ x 43 ¼ |
| Outside frame dimensions - width x height [in] |  | 21 x 31     | 27 x 35     | 27 x 43     |
| Inside frame dimensions - width x height [in]  |  | 19 x 29     | 25 x 33     | 25 x 41     |
| Frame depth [in]                               |  |             | 3 3/8       |             |
| Frame thickness [in]                           |  |             | 1           |             |