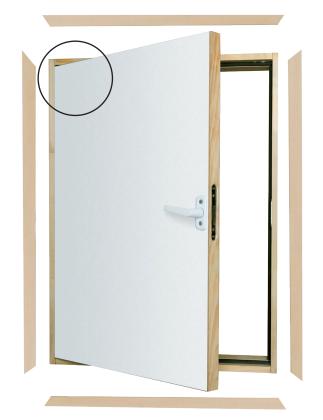

#### I. APPLICATION

The DWK knee wall access door is a product designed for installation in knee walls. It enables access to non-habitable room located behind a knee wall. It can be installed with left or right direction of opening. Equipped as standard with wooden finishing slats.

| II. STRUCTURE |                      |                                                                               |  |  |  |  |
|---------------|----------------------|-------------------------------------------------------------------------------|--|--|--|--|
| No.           | Element              | Description                                                                   |  |  |  |  |
| 1             | Door                 | Insulated, total thickness: 1 ¾" Finished on both sides with white HDF board. |  |  |  |  |
| 2             | Frame                | Made of pinewood.<br>Depth (Jamb): 3 ¾"<br>Equipped with a seal.              |  |  |  |  |
| 3             | Included Accessories | Handle<br>1 <b>3%"</b> wide wooden finishing slats in natural colour.         |  |  |  |  |