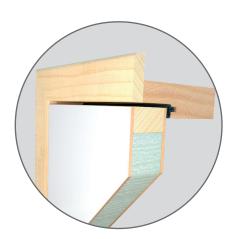

| II. STRUCTURE |                      |                                                                               |  |  |  |  |
|---------------|----------------------|-------------------------------------------------------------------------------|--|--|--|--|
| No.           | Element              | Description                                                                   |  |  |  |  |
| 1             | Door                 | Insulated, total thickness: 1 ¾" Finished on both sides with white HDF board. |  |  |  |  |
| 2             | Frame                | Made of pinewood.<br>Depth (Jamb): 3 ¾"<br>Equipped with a seal.              |  |  |  |  |
| 3             | Included Accessories | Handle<br>1 <b>3%"</b> wide wooden finishing slats in natural colour.         |  |  |  |  |