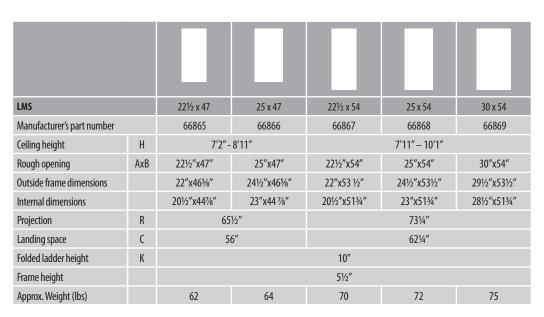

| III. DIMENSIONS |               |               |  |  |  |
|-----------------|---------------|---------------|--|--|--|
| No.             | Rough Opening | Room height   |  |  |  |
| 1               | 221/2" x 47"  | 7/2// 0/44//  |  |  |  |
| 2               | 25" x 47"     | 7′2″ - 8′11″  |  |  |  |
| 3               | 221/2" x 54"  |               |  |  |  |
| 4               | 25" x 54"     | 7′11″ - 10′1″ |  |  |  |
| 5               | 30"x 54"      |               |  |  |  |