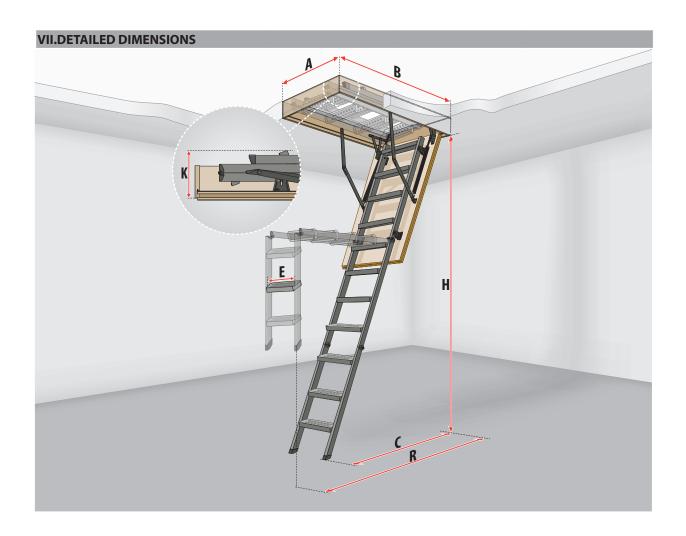

| III. DIMENSIONS |               |               |  |  |  |
|-----------------|---------------|---------------|--|--|--|
| No.             | Rough Opening | Room height   |  |  |  |
| 1               | 221/2" x 47"  | 7/2// 0/44//  |  |  |  |
| 2               | 25" x 47"     | 7′2″ - 8′11″  |  |  |  |
| 3               | 221/2" x 54"  |               |  |  |  |
| 4               | 25" x 54"     | 7′11″ - 10′1″ |  |  |  |
| 5               | 30"x 54"      |               |  |  |  |

| Step length            | Ε | 13¾"  |
|------------------------|---|-------|
| Step width             |   | 3¾"   |
| Distance between steps |   | 97/8" |