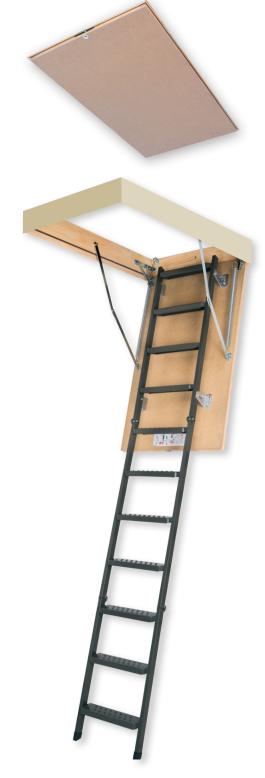

## I. APPLICATION

**LMS** is an insulated folding attic ladder designed to provide safe and easy access to non-inhabited spaces. It eliminates a need for installing more expensive and space consuming staircases. Insulated metal model **LMS** is recommended for garages, inside houses, projects with insulation requirements.

| II. STRUCTURE |                      |                                                                                                                  |  |  |  |
|---------------|----------------------|------------------------------------------------------------------------------------------------------------------|--|--|--|
| No.           | Element              | Description                                                                                                      |  |  |  |
| 1             | Hatch                | insulated, sandwich type, beige thickness: 13%". thermal insulation thickness: 11%". hatch equipped with a lock. |  |  |  |
| 2             | Frame                | pinewood.<br>height: 5½"<br>gasket: 1pcs                                                                         |  |  |  |
| 3             | Ladder               | metal<br>ladder width: 15"<br>stringer height: 3½"<br>distance between steps: 9%".                               |  |  |  |
| 4             | Steps                | metal, equipped with anti-slip profile.<br>step width: 31⁄4"<br>length: 131⁄4"                                   |  |  |  |
| 5             | Standard Accessories | plastic ends<br>control rod for opening the hatch.                                                               |  |  |  |