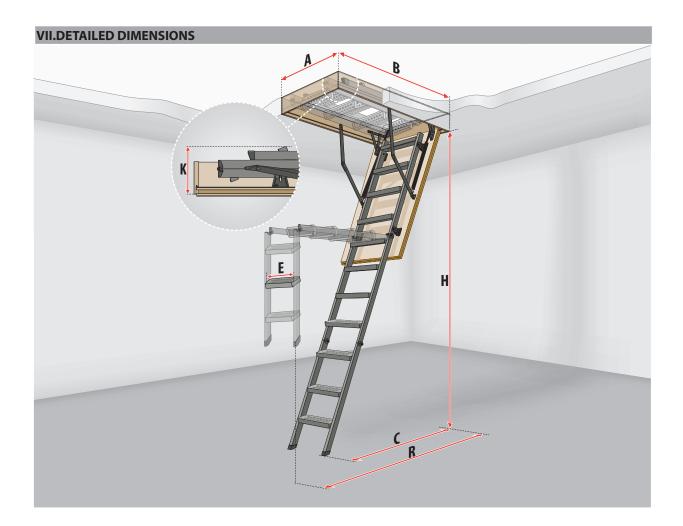

| LMS                      |   | 22x47        | 25x47     | 22x54         | 25x54     | 30x54     |
|--------------------------|---|--------------|-----------|---------------|-----------|-----------|
| Ceiling height           | Н | 7'2″ - 8'11″ |           | 7'11″ – 10'1″ |           |           |
| Rough opening            |   | 22½″x47″     | 25″x47″   | 22½″x54″      | 25″x54″   | 30″x54″   |
| Outside frame dimensions |   | 22″x46%″     | 24½″x46%″ | 22″x53 ½″     | 24½″x53½″ | 29½″x53½″ |
| Internal dimensions      |   | 20½″x447⁄8″  | 23"x44 %" | 20½″x51¾″     | 23″x51¾″  | 28½″x51¾″ |
| Projection               |   | 65½″         |           | 73¼″          |           |           |
| Landing space            |   | 56"          |           | 62¼″          |           |           |
| Folded ladder height     |   | 10″          |           |               |           |           |
| Frame height             |   | 5½"          |           |               |           |           |