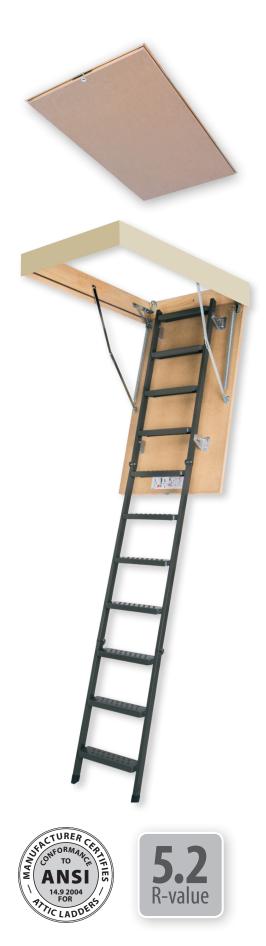

### I. APPLICATION

**LMS** is an insulated folding attic ladder designed to provide safe and easy access to non-inhabited spaces. It eliminates a need for installing more expensive and space consuming staircases. Insulated metal model **LMS** is recommended for garages, inside houses, projects with insulation requirements.

#### **II. STRUCTURE**

| No. | Element              | Description                                                                                                              |  |  |  |  |  |
|-----|----------------------|--------------------------------------------------------------------------------------------------------------------------|--|--|--|--|--|
| 1   | Hatch                | insulated, sandwich type, beige<br>thickness: 1¾".<br>thermal insulation thickness: 11%".<br>hatch equipped with a lock. |  |  |  |  |  |
| 2   | Frame                | pinewood.<br>height: 5½"<br>gasket: 1pcs                                                                                 |  |  |  |  |  |
| 3   | Ladder               | metal<br>ladder width: 15"<br>stringer height: 3½"<br>distance between steps: 9%".                                       |  |  |  |  |  |
| 4   | Steps                | metal, equipped with anti-slip profile.<br>step width: 3%"<br>length: 13¼"                                               |  |  |  |  |  |
| 5   | Standard Accessories | plastic ends<br>control rod for opening the hatch.                                                                       |  |  |  |  |  |

#### IV. TECHNICAL PARAMETERS

| Maximum loading           | 350 lbs      |
|---------------------------|--------------|
| Heat transfer coefficient | R-value: 5.2 |