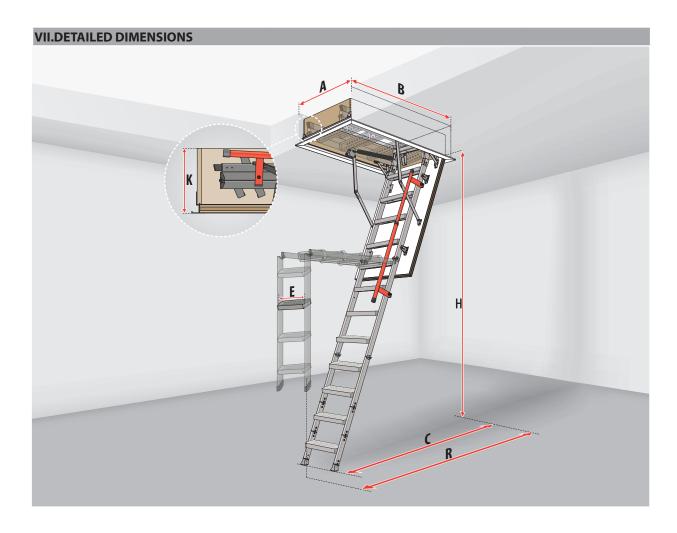

|                                         |   |                |             | П              |
|-----------------------------------------|---|----------------|-------------|----------------|
| LML                                     |   | 23½ x 47       | 27 ½ x 47   | 27½ x 51       |
| Ceiling height                          | Н | 7′7¾″ - 9′ 2¼″ |             | 8'4¾" - 10'3"* |
| Rough opening                           |   | 23½" x 47"     | 27 ½" x 47" | 27½" x 51"     |
| Outside frame dimensions                |   | 23" x 46¾"     | 27" x 46%"  | 27" x 50%"     |
| Outside frame dimensions including trim |   | 25½" x 48¼"    | 28½" x 48¼" | 28½" x 52¼"    |
| Internal dimensions                     |   | 215%" x 447%"  | 25½" x 44%" | 25¼" x 48%"    |
| Projection                              |   | 65¾"           |             | 70"            |
| Landing space                           |   | 47¼"           |             | 51¼"           |
| Folded ladder height                    |   | 121/2"         |             |                |
| Frame height                            |   | 12½"           |             |                |
| Approx. Weight (lb.)                    |   | 119            | 121         | 128            |

<sup>\*</sup> H max - 10'3" (stile ends maximum extension)