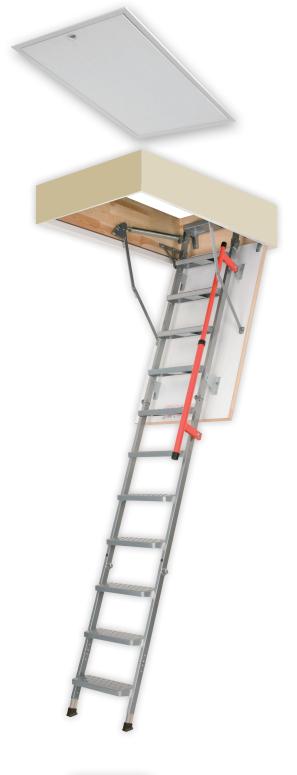

## I. APPLICATION

Folding attic ladders enable safe and easy access to non-inhabited spaces without the need for installing costly and space consuming staircases. Insulated metal model — **LML** for garages, inside houses, projects with insulation requirements.

| II. STRUCTURE |                      |                                                                                                                                                                                                    |  |  |  |  |
|---------------|----------------------|----------------------------------------------------------------------------------------------------------------------------------------------------------------------------------------------------|--|--|--|--|
| No.           | Element              | Description                                                                                                                                                                                        |  |  |  |  |
| 1             | Hatch                | insulated, sandwich type, white thickness: 1¾". thermal insulation thickness: 1½". No lock — unloading mechanism automatically presses the hatch to the box, opening with the use of a control rod |  |  |  |  |
| 2             | Frame                | pinewood ladder box includes a steel frame,<br>finishing linings slats and a quick installation system.<br>height: 12¾"<br>seal: 1 pcs                                                             |  |  |  |  |
| 3             | Ladder               | metal<br>ladder width: 15%"<br>distance between steps: 9¾".                                                                                                                                        |  |  |  |  |
| 4             | Steps                | metal, equipped with anti-slip profile.<br>steps width: 51%"<br>length: 1334"                                                                                                                      |  |  |  |  |
| 5             | Standard Accessories | retractable stile ends<br>red handrail with ladder unfolding mechanism<br>control rod for opening the hatch<br>white metal trim<br>installation brackets                                           |  |  |  |  |