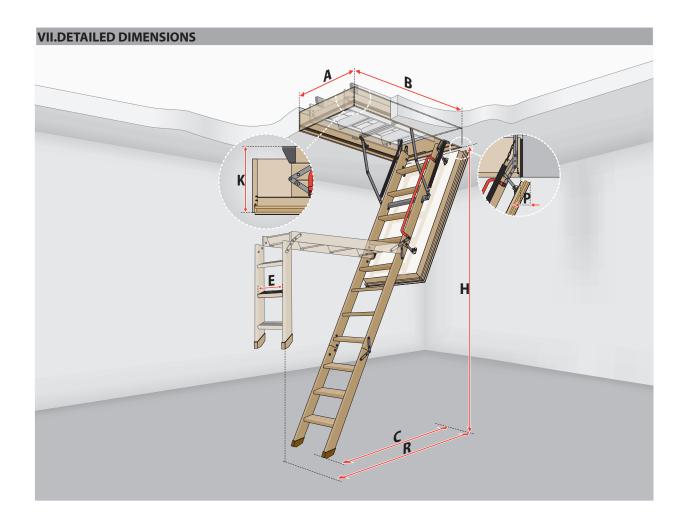

| III. DIMENSIONS |               |              |  |  |  |  |
|-----------------|---------------|--------------|--|--|--|--|
| No.             | Rough Opening | Room height  |  |  |  |  |
| 1               | 22,5"x 47"    | 7′5″ - 8′11″ |  |  |  |  |
| 2               | 25"x 47"      | /5-811       |  |  |  |  |
| 3               | 22,5" x 54"   |              |  |  |  |  |
| 4               | 25" x 54"     | 7′10″- 10′1″ |  |  |  |  |
| 5               | 30"x 54"      |              |  |  |  |  |

|                                |   | П            |                                      |              |           |           |
|--------------------------------|---|--------------|--------------------------------------|--------------|-----------|-----------|
| LWT                            |   | 22½x47       | 25x47                                | 22½x54       | 25x54     | 30x54     |
| Manufacturer's part number     |   | 66891        | 66892                                | 66893        | 66894     | 66895     |
| Ceiling height                 | Н | 7′5″ - 8′11″ |                                      | 7′8″ - 10′1″ |           |           |
| Rough opening                  |   | 22½"x47"     | 25"x47"                              | 22½"x54"     | 25"x54"   | 30"x54"   |
| Outside frame dimensions       |   | 22"x465/8"   | 24½"x46¾"                            | 22"x53½"     | 24½"x53½" | 29½"x53½" |
| Internal dimensions            |   | 20½"x44¾"    | 23"x44 <sup>7</sup> / <sub>8</sub> " | 20½"x51¾"    | 23"x51¾"  | 28"x51¾"  |
| Projection I                   |   | 65½"         |                                      | 72"          |           |           |
| Landing space                  |   | 58"          |                                      | 65"          |           |           |
| Folded ladder height K         |   | 121/2"       |                                      |              |           |           |
| Board movement after opening P |   | 21/8"        |                                      |              |           |           |
| Frame height                   |   | 85%"         |                                      |              |           |           |