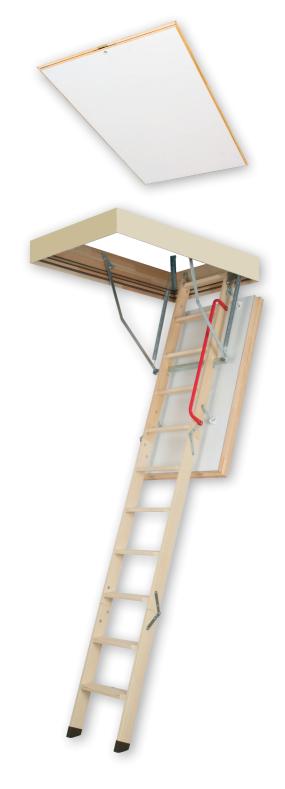

## I. APPLICATION

**LWT** is an insulated folding attic ladder designed to provide safe and easy access to non-inhabited spaces. It eliminates a need for installing more expensive and space consuming staircases. Thermo wooden model is recommended for areas with saving energy requirements and customers who like quality and saving.

## **VI. ASSEMBLY INFORMATION**

The **LWT** loft ladder is delivered to the customer **fully assembled** and does not require any pre-installation work. New design of the loft ladder (hatch fastened by means of special the so-called "clicks") allows for easy and quick installation without the need for entering the attic. Installation of the product must be carried out in accordance with the included fitting instructions.