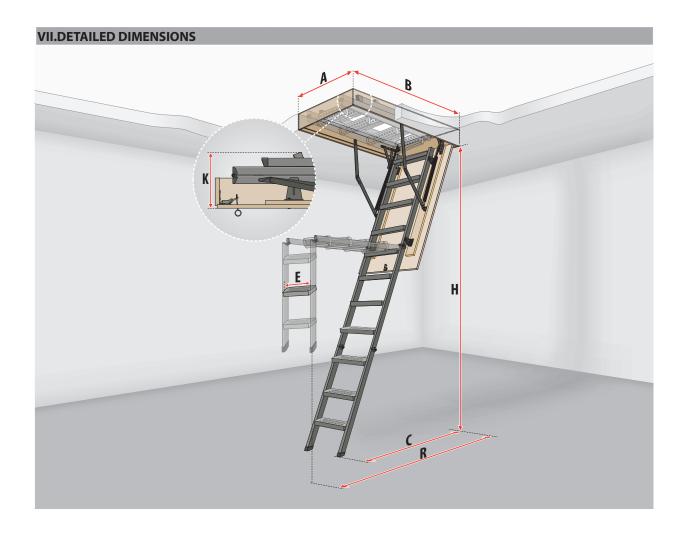

| III. DIMENSIONS |               |               |  |  |  |  |
|-----------------|---------------|---------------|--|--|--|--|
| No.             | Rough Opening | Room height   |  |  |  |  |
| 1               | 22"x 47"      | 7′2″ - 8′11″  |  |  |  |  |
| 2               | 25" x 47"     | / 2 - 8   1   |  |  |  |  |
| 3               | 22 "x 54"     |               |  |  |  |  |
| 4               | 25" x 54"     | 7′11″ - 10′1″ |  |  |  |  |
| 5               | 30"x 54"      |               |  |  |  |  |

|                            |   | П            |            | П             | П         |           |
|----------------------------|---|--------------|------------|---------------|-----------|-----------|
| OWM                        |   | 22x47        | 25x47      | 22x54         | 25x54     | 30x54     |
| Manufacturer's part number |   | 66860        | 66861      | 66862         | 66863     | 66864     |
| Ceiling height             | Н | 7'2" - 8'11" |            | 7'11" – 10'1" |           |           |
| Rough opening              |   | 22½"x47"     | 25"x47"    | 22½"x54"      | 25"x54"   | 30"x54"   |
| Outside frame dimensions   |   | 22"x465%"    | 24½"x465%" | 22"x53½"      | 24½"x53½" | 29½"x53½" |
| Internal dimensions        |   | 20½"x44%"    | 23"x44%"   | 20½"x51¾"     | 23"x51¾"  | 28½"x51¾" |
| Projection R               |   | 66½″         |            | 74½"          |           |           |
| Landing space              |   | 58½"         |            | 64"           |           |           |
| Folded ladder height K     |   | 91/2"        |            |               |           |           |
| Frame height               |   | 4½"          |            |               |           |           |