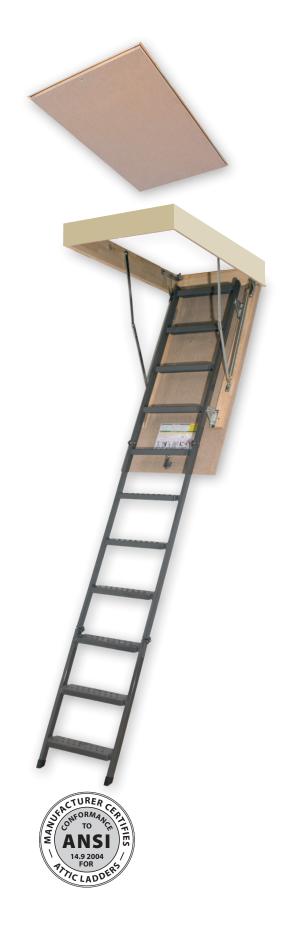

## I. APPLICATION

**OWM** is an insulated folding attic ladder designed to provide safe and easy access to non-inhabited spaces. It eliminates a need for installing more expensive and space consuming staircases. **OWM** is a basic metal model for barns, projects with limited insulation requirements.

| II. STRUCTURE |                      |                                                                                                   |  |  |  |  |  |  |
|---------------|----------------------|---------------------------------------------------------------------------------------------------|--|--|--|--|--|--|
| No.           | Element              | Description                                                                                       |  |  |  |  |  |  |
| 1             | Hatch                | non — insulated, particle board - beige<br>thickness: 兆".<br>hatch equipped with a lock and hook. |  |  |  |  |  |  |
| 2             | Frame                | pinewood.<br>height: 4½"                                                                          |  |  |  |  |  |  |
| 3             | Ladder               | metal<br>ladder width: 15"<br>distance between treads: 9%".                                       |  |  |  |  |  |  |
| 4             | Steps                | metal, equipped with anti-slip profile.<br>tread width: 3%"<br>length: 13%"                       |  |  |  |  |  |  |
| 5             | Standard Accessories | control rod for opening the hatch, palstic ends.                                                  |  |  |  |  |  |  |

## **VI. ASSEMBLY INFORMATION**

The **OWM** Attic Ladder is delivered to the customer **fully assembled** and does not require any pre-installation work. The length of the last segment should be cut on-site to suit to existing ceiling height. Installation of the product must be carried out in accordance with the included fitting instructions.