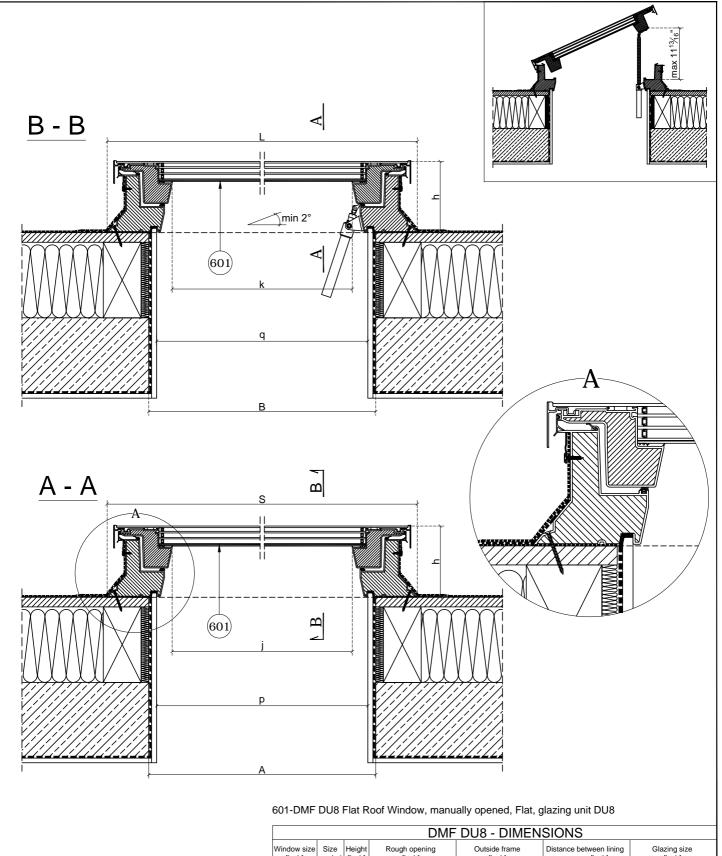

| DMF DU8 - DIMENSIONS  |                |               |                      |        |                      |        |                                        |        |                        |        |
|-----------------------|----------------|---------------|----------------------|--------|----------------------|--------|----------------------------------------|--------|------------------------|--------|
| Window size<br>[inch] | Size<br>symbol | Height [inch] | Rough opening [inch] |        | Outside frame [inch] |        | Distance between lining grooves [inch] |        | Glazing size<br>[inch] |        |
|                       |                | h             | Α                    | В      | S                    | L      | р                                      | q      | j                      | k      |
| 30"x30"               | 54K            | 7½"           | 297/8"               | 297/8" | 391/4"               | 391/4" | 287/8"                                 | 287/8" | 25%"                   | 255/8" |
| 30"x36"               | 56K            | 7½"           | 297/8"               | 343/4" | 391/4"               | 441/8" | 287/8"                                 | 33¾"   | 25%"                   | 30½"   |
| 36"x36"               | 57K            | 7½"           | 343/4"               | 34¾"   | 441/8"               | 441/8" | 33¾"                                   | 33¾"   | 30½"                   | 30½"   |
| 36"x48"               | 58K            | 7½"           | 34¾"                 | 465/8" | 441/8"               | 557/s" | 33¾"                                   | 455/8" | 30½"                   | 423/8" |
| 10"v10"               | EOK            | 71/11         | 465/#                | 465/#  | EE7/"                | EE7/"  | 455/"                                  | 4E5/"  | 423/"                  | 423/"  |

DMF DU8

Vertical and horizontal cross-section:
DMF DU8 Flat Roof Window, manually opened,
Flat, glazing unit DU8.

2° - 15°

FORMAT:
A4

SCALE:
DATE:
1:10/1:5

12.2020

Warning! The present drawing is for informational-demonstrative purposes only and as such cannot constitute a basis for performance. All dimensions presented in this drawing should be verified on site. Because of the fact that the drawing is a schematic one, FAKRO shall not assume any responsibility for the actual installation quality on the roof. This drawing is FAKRO's property and cannot be published or used publicly without our written consent.